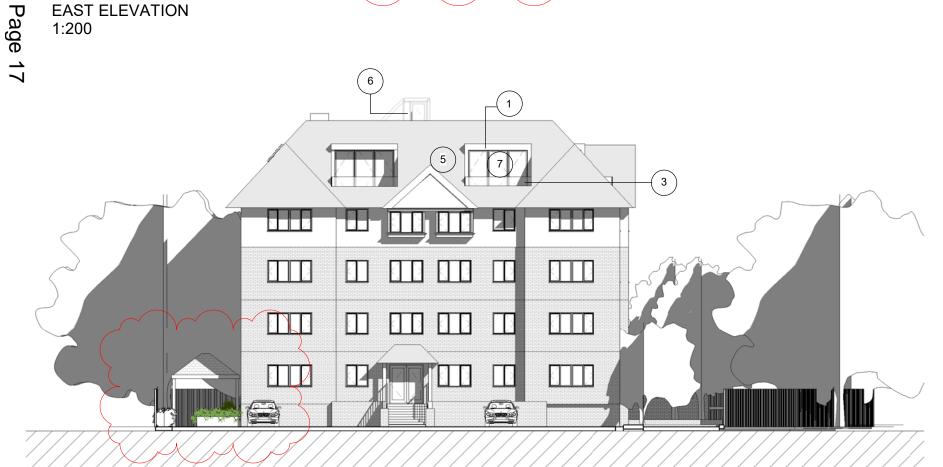

DO NOT SCALE FROM THIS DRAWING. ALL DIMENSIONS TO BE CHECKED ON SITE. COPYRIGHT RESERVED.

**EAST ELEVATION** 1:200

Glazed access to roof amenity

PPC Aluminium Double-glazed door

Rooflight

| K         | K Revised summernouse and bin provision |     | 22.11.23 |
|-----------|-----------------------------------------|-----|----------|
| J         | Covered Pergola                         | AG  | 19.04.23 |
| Н         | Revised Unit 1                          | AG  | 19.12.22 |
| G         | Revised schedule of accommodation       | SR  | 27.10.22 |
| F         | Roof pitch and floor area increased     | AG  | 25.10.22 |
| E         | Existing trees added                    |     | 07.04.22 |
| D         | D Glazed Access to roof amenity         |     | 17.12.21 |
| С         | C Client's comments addressed           |     | 13.12.21 |
| В         | B Drawings amended to survey            |     | 01.12.21 |
| REV/ISSUE | NOTE                                    | DRN | DATE     |
|           |                                         |     |          |