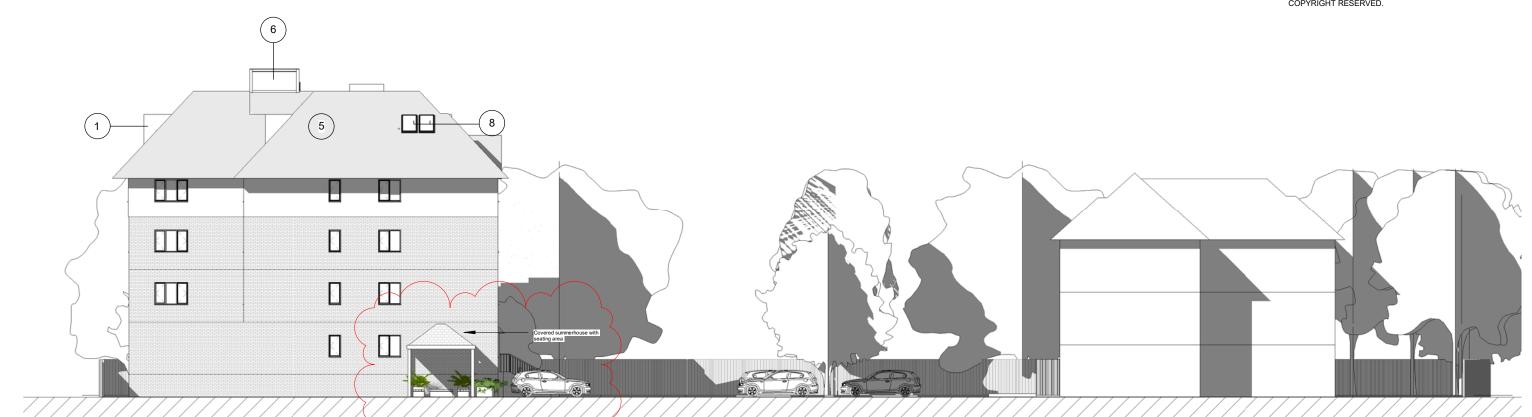

## **NORTH ELEVATION**

1:200

Key:

Zinc Cladding

PPC Aluminium Double-glazed window

Glass Panel Balustrade

White Render

Clay tiles on the new roof to match the existing

Glazed access to roof amenity

PPC Aluminium Double-glazed door

Rooflight

| K         | K Revised summernouse and bin provision |     | 22.11.23 |
|-----------|-----------------------------------------|-----|----------|
| J         | Covered Pergola                         | AG  | 19.04.23 |
| Н         | Revised Unit 1                          | AG  | 19.12.22 |
| G         | Revised schedule of accommodation       | SR  | 27.10.22 |
| F         | Roof pitch and floor area increased     | AG  | 25.10.22 |
| E         | Existing trees added                    |     | 07.04.22 |
| D         | D Glazed Access to roof amenity         |     | 17.12.21 |
| С         | C Client's comments addressed           |     | 13.12.21 |
| В         | B Drawings amended to survey            |     | 01.12.21 |
| REV/ISSUE | NOTE                                    | DRN | DATE     |
|           |                                         |     |          |